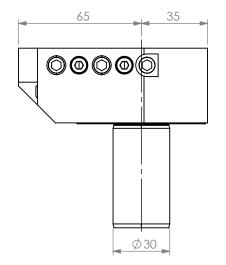

90DEG VDI30 STATIC TOOL OUTPUT: 3/4 SQR SHANK COOLANT: EXTERNAL

| ITEM | PART NO. | DESC. | QTY.  |
|------|----------|-------|-------|
| HEN  | TARTINO. | DESC. | QIII. |
| 1    |          |       |       |
| 2    |          |       |       |
| 3    |          |       |       |
| 4    |          |       |       |
| 5    |          |       |       |

|                            | NAME | DATE     |           | 90 DEGREE VDI30 STATIC 3/4" SQR SHANK ID OUTPUT |                             |      |  |
|----------------------------|------|----------|-----------|-------------------------------------------------|-----------------------------|------|--|
| DRAWN                      | BT   | 2/11/202 | 21        |                                                 | LYNDE                       |      |  |
| NOTES:<br>Ref# 717-1004001 |      |          | NIKKEN    |                                                 |                             |      |  |
|                            |      |          |           | SIZE                                            | DWG. NO.<br>VDI30-OD75X-LG- | OHB8 |  |
|                            |      |          | SCALE 1:2 |                                                 | SHEET 1 OF 1                |      |  |