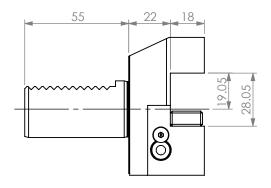

90DEG VDI30 STATIC TOOL OUTPUT: 3/4 SQR SHANK COOLANT: EXTERNAL

| ITEM | PART NO. | DESC. | QTY.  |
|------|----------|-------|-------|
| HEN  | TARTINO. | DESC. | QIII. |
| 1    |          |       |       |
| 2    |          |       |       |
| 3    |          |       |       |
| 4    |          |       |       |
| 5    |          |       |       |

|                            | NAME | DATE     |           | 90 DEGREE VDI30 STATIC 3/4" SQR SHANK ID OUTPUT |                             |      |  |
|----------------------------|------|----------|-----------|-------------------------------------------------|-----------------------------|------|--|
| DRAWN                      | BT   | 2/11/202 | 21        |                                                 | LYNDE                       |      |  |
| NOTES:<br>Ref# 717-1004001 |      |          | NIKKEN    |                                                 |                             |      |  |
|                            |      |          |           | SIZE                                            | DWG. NO.<br>VDI30-OD75X-LG- | OHB8 |  |
|                            |      |          | SCALE 1:2 |                                                 | SHEET 1 OF 1                |      |  |