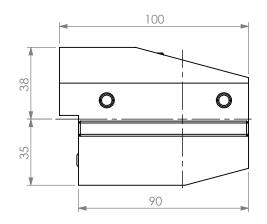

90DEG VDI30 STATIC TOOL OUTPUT: 3/4 SQR SHANK COOLANT: EXTERNAL

| ITEM | PART NO. | DESC. | QTY.  |
|------|----------|-------|-------|
| HEN  | TARTINO. | DESC. | QIII. |
| 1    |          |       |       |
| 2    |          |       |       |
| 3    |          |       |       |
| 4    |          |       |       |
| 5    |          |       |       |

|                            | NAME | DATE     |           | 90 DEGREE VDI30 STATIC 3/4" SQR SHANK ID OUTPUT |                             |      |  |
|----------------------------|------|----------|-----------|-------------------------------------------------|-----------------------------|------|--|
| DRAWN                      | BT   | 2/11/202 | 21        |                                                 | LYNDE                       |      |  |
| NOTES:<br>Ref# 717-1004001 |      |          | NIKKEN    |                                                 |                             |      |  |
|                            |      |          |           | SIZE                                            | DWG. NO.<br>VDI30-OD75X-LG- | OHB8 |  |
|                            |      |          | SCALE 1:2 |                                                 | SHEET 1 OF 1                |      |  |